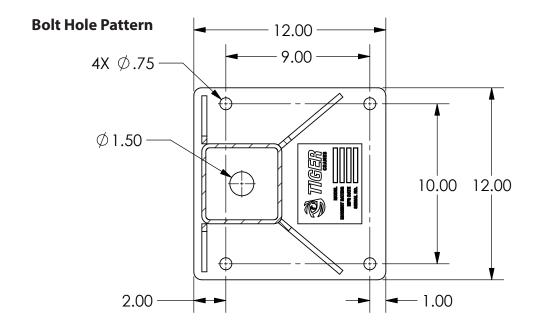

## **Dimensional Specifications:**

- 10'6" Reach
- 6' 7' 6" 9' 10' 6" Manual Boom Extension
- 7' Lifting Height (from base of crane)
- 33" Storage Height
- 81" Overall Storage Length
- 12"x12" Mounting Space Required (for base of crane)
- 4 Bolt 9"x10" Mounting Pattern
- 7/32" X 40' Winch Cable
- 350 lbs. Operating Weight