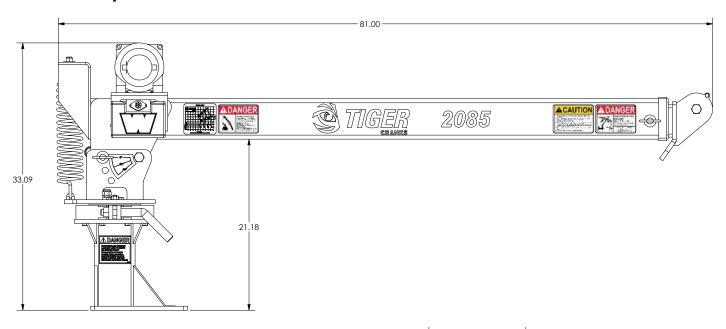

## **Dimensional Specifications:**

- 10'6" Reach
- 6' 7' 6" 9' 10' 6" Manual Boom Extension
- 7' Lifting Height (from base of crane)
- 33" Storage Height
- 81" Overall Storage Length
- 12"x12" Mounting Space Required (for base of crane)
- 4 Bolt 9"x10" Mounting Pattern
- 7/32" X 40' Winch Cable
- 350 lbs. Operating Weight