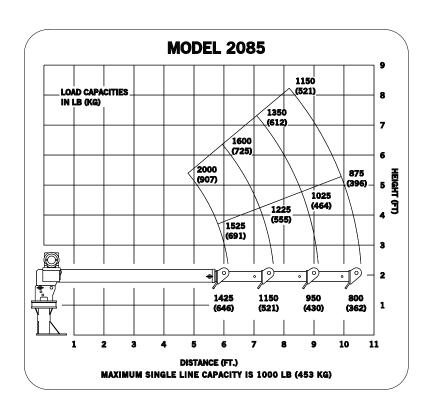

#### **Performance Specifications:**

- 8,500 ft-lb Crane Rating
- 2,000 lb Double Line Lift Capacity
- 360 degrees of continuous rotation with manual band brake
- -0-21-45 Degrees Boom Angle
- Winch Performance First Layer