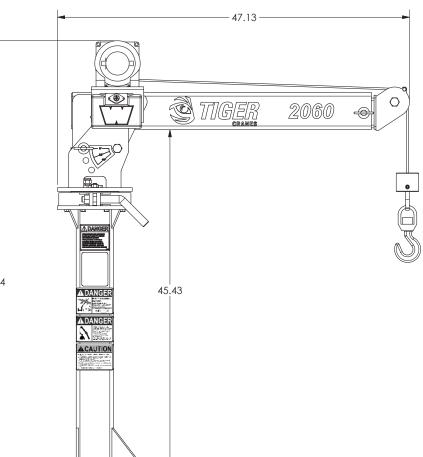

# **Dimensional Specifications:**

- 5' Reach
- 3'-4'-5' Manual Boom Extension
- 6 Lifting Height (from base of crane)
- 57" Storage Height
- 47" Overall Storage Length
- 12"x12" Mounting Space Required (for base of crane)
- 4 Bolt 9"x10" Mounting Pattern
- 3/16" X 40' Winch Cable
- 280 lbs. Operating Weight