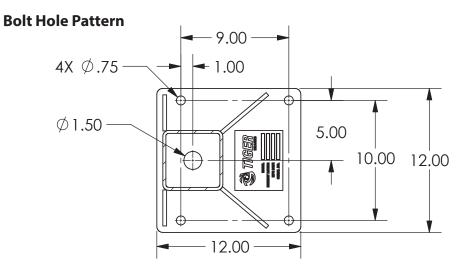

# **Dimensional Specifications:**

- 5' Reach
- 3'-4'-5' Manual Boom Extension
- 6 Lifting Height (from base of crane)
- 57" Storage Height
- 47" Overall Storage Length
- 12"x12" Mounting Space Required (for base of crane)
- 4 Bolt 9"x10" Mounting Pattern
- 3/16" X 40' Winch Cable
- 280 lbs. Operating Weight