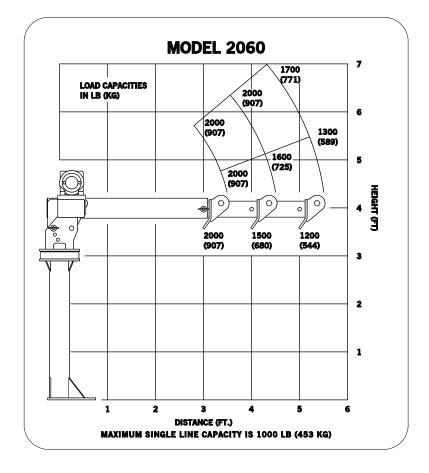

## **Performance Specifications:**

- 6,000 ft-lb Crane Rating
- 2,000 lb Double Line Lift Capacity
- 360 degrees of continuous rotation
- with manual band brake
- -0-21-45 Degrees Boom Angle
- Winch Performance First Layer